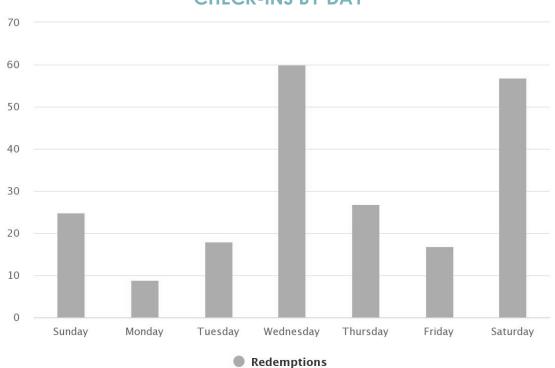

|                              | JUNE | JULY | TOTAL |
|------------------------------|------|------|-------|
| USERS                        | 433  | 328  | 761   |
| PASSPORT DOWNLOADS           | 635  | 504  | 1,139 |
| CHECK-INS                    | 46   | 69   | 115   |
| FEAST ON VOUCHER REDEMPTIONS | 17   | 2    | 19    |