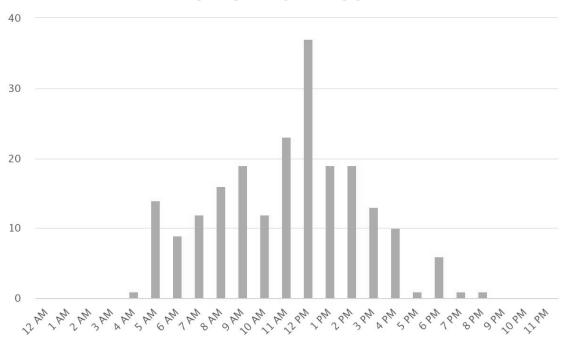

# **CHECK-INS BY HOUR**

Redemptions

|                              | JUNE | JULY | TOTAL |
|------------------------------|------|------|-------|
| USERS                        | 433  | 328  | 761   |
| PASSPORT DOWNLOADS           | 635  | 504  | 1,139 |
| CHECK-INS                    | 46   | 69   | 115   |
| FEAST ON VOUCHER REDEMPTIONS | 17   | 2    | 19    |