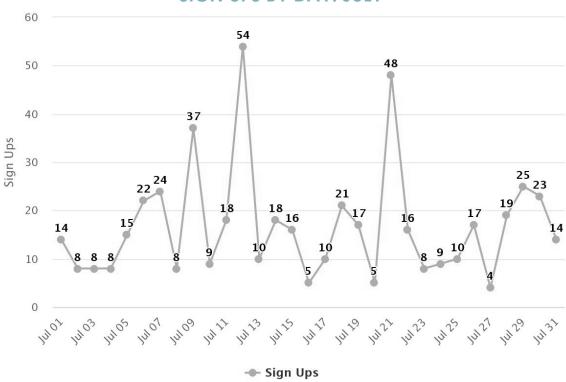

# SIGN UPS BY DAY: JULY

|                              | JUNE | JULY | TOTAL |
|------------------------------|------|------|-------|
| USERS                        | 433  | 328  | 761   |
| PASSPORT DOWNLOADS           | 635  | 504  | 1,139 |
| CHECK-INS                    | 46   | 69   | 115   |
| FEAST ON VOUCHER REDEMPTIONS | 17   | 2    | 19    |