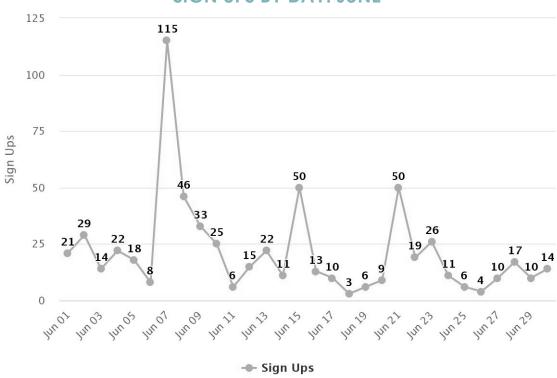

# **Passport Metrics**

The activity recorded reflects activity between June 1, 2022 – July 31, 2022.

| LIVE PASSPORTS          | 33 |
|-------------------------|----|
| PASSPORTS IN PRODUCTION | 5  |

|                              | JUNE | JULY | TOTAL |
|------------------------------|------|------|-------|
| USERS                        | 433  | 328  | 761   |
| PASSPORT DOWNLOADS           | 635  | 504  | 1,139 |
| CHECK-INS                    | 46   | 69   | 115   |
| FEAST ON VOUCHER REDEMPTIONS | 17   | 2    | 19    |